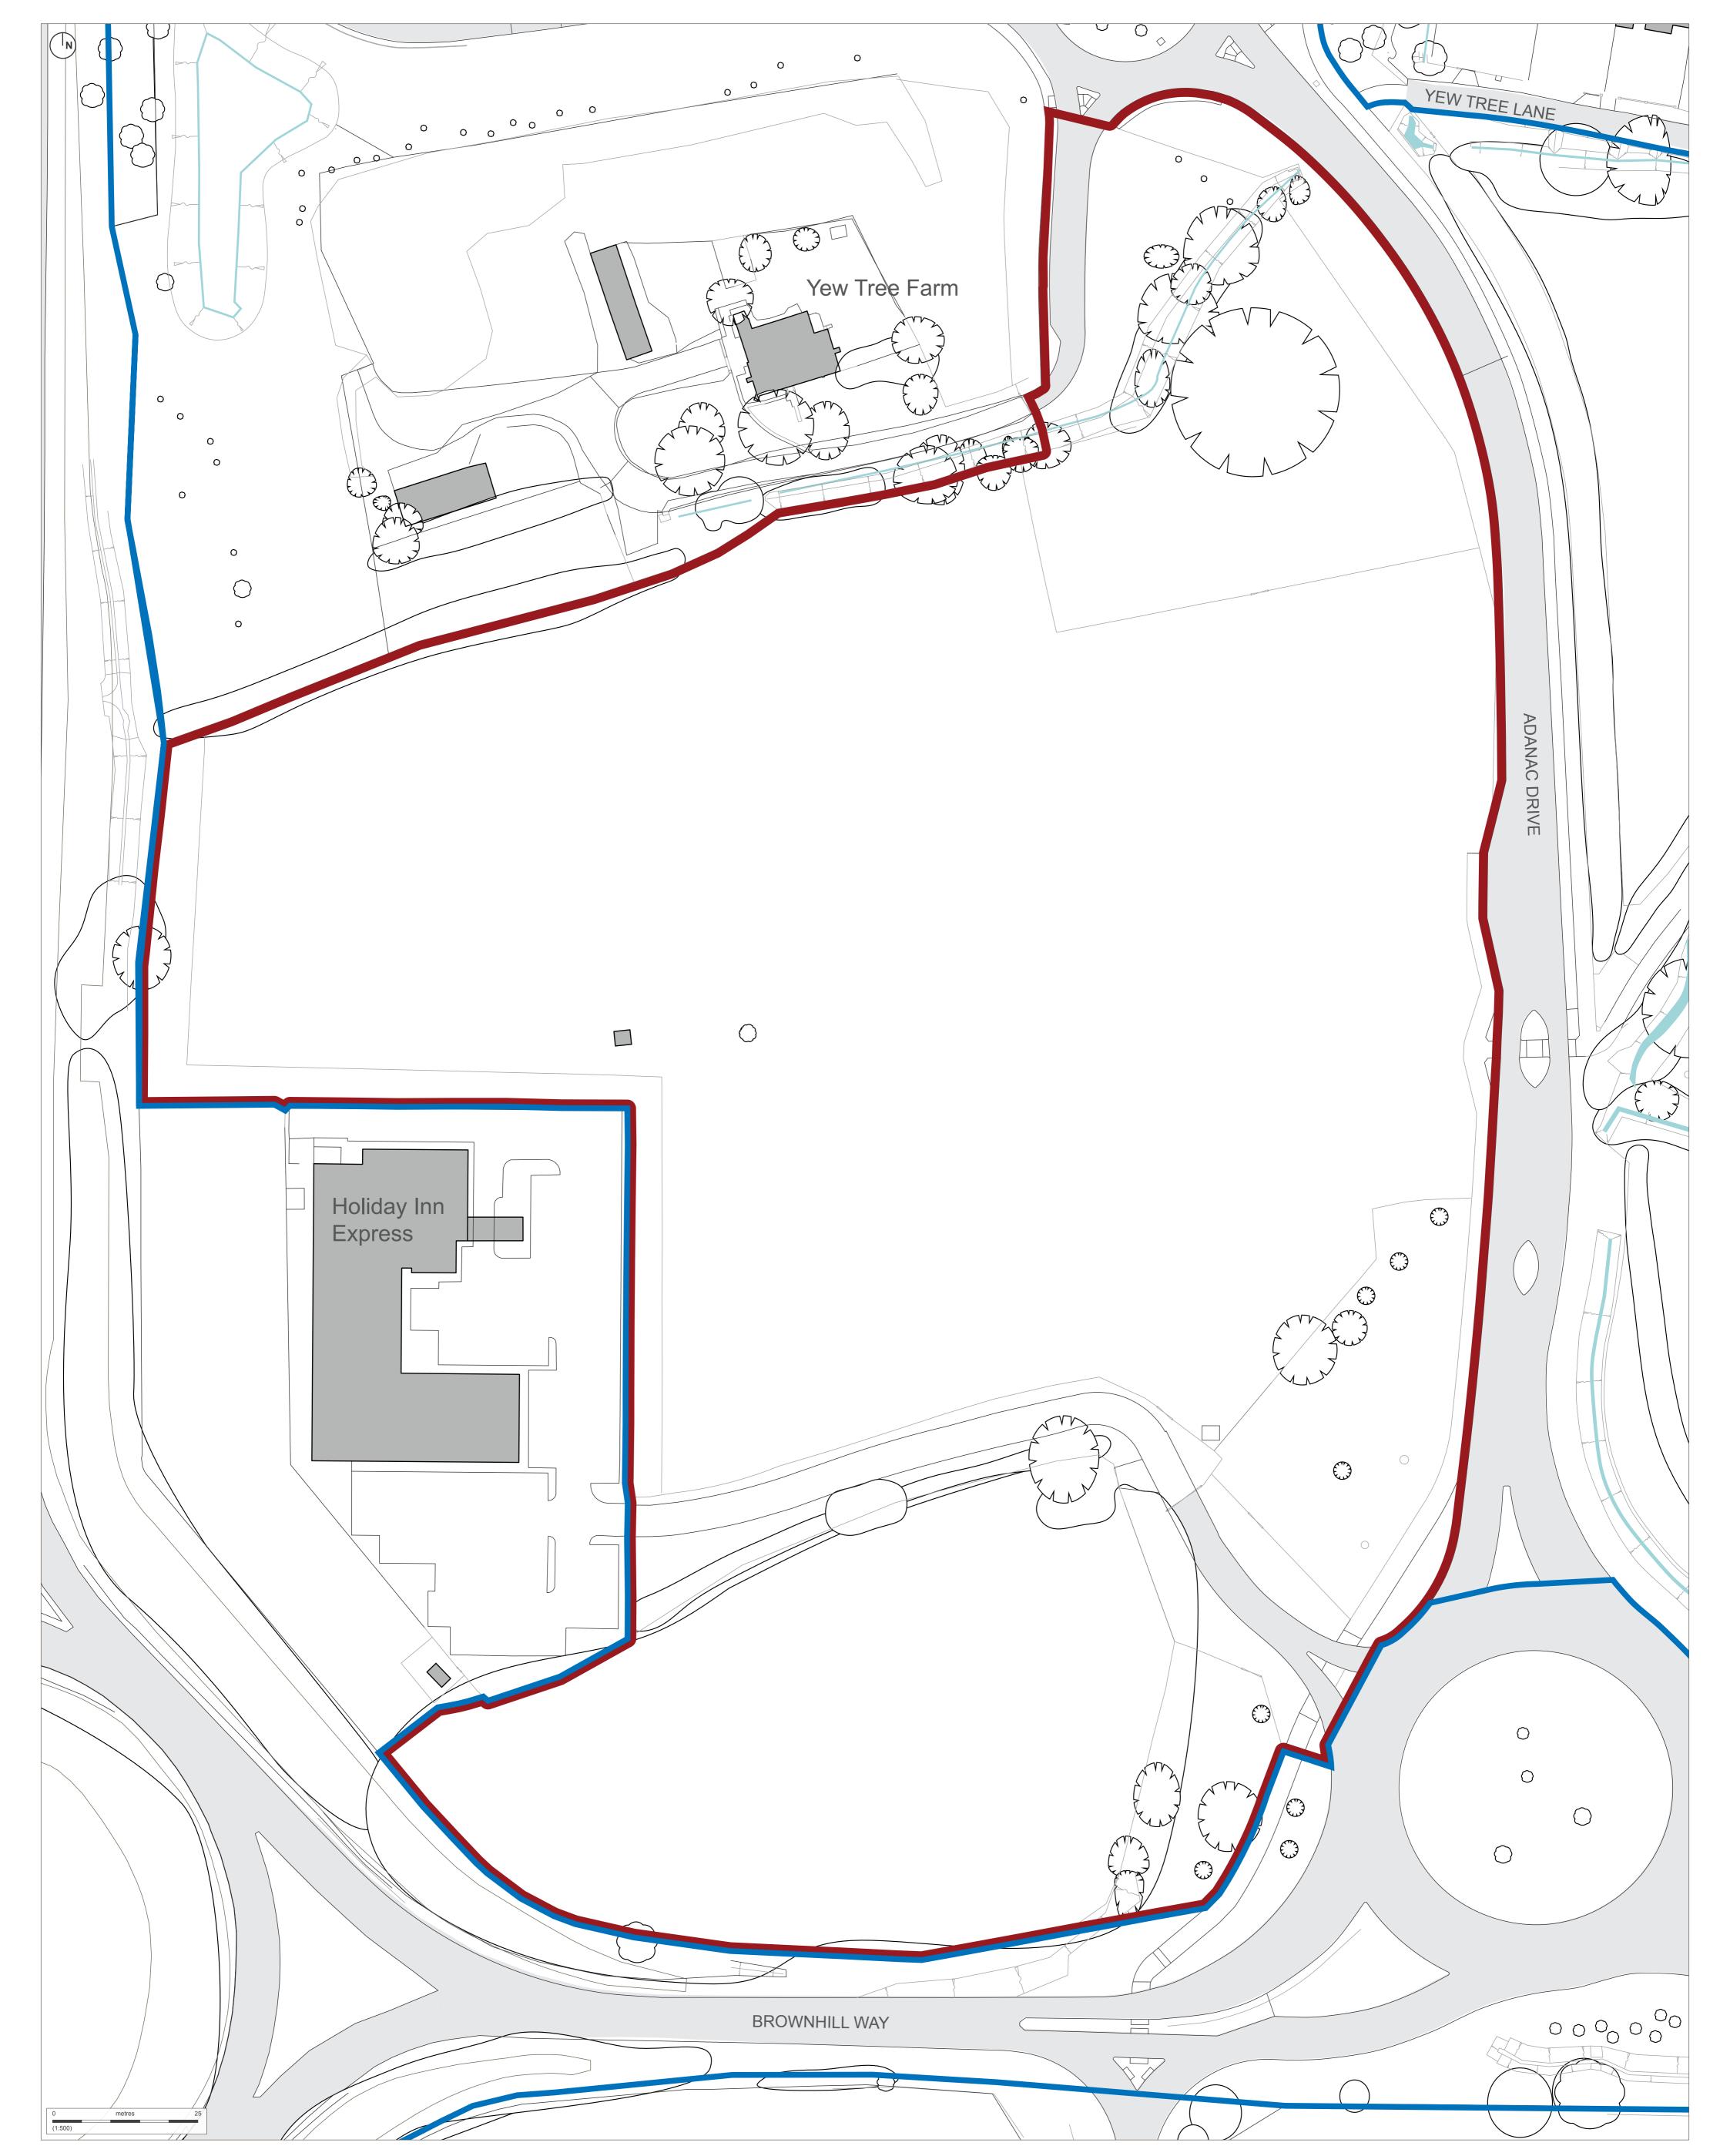

## AP6-A-1: West of Adanac Drive

**Promap**°

Plans reproduced by permission of Ordnance Survey on behalf of The Controller of Her Majesty's Stationery Office. © Crown Copyright and database right [2013]. All rights reserved. Ordnance Survey Licence number [100020449]. This drawing is for illustrative purposes only and should not be used for any construction or estimation purposes. Do not scale drawings. No liability or responsibility is accepted arising from reliance upon the information contained in this drawing Project:Adanac ParkClient:Barker Mill EstateTitle:Block planStatus:FinalJob No:TRUW2038Dwg No:Applie:Jan 2014Revision: -Scale:1:500@A1Author:SR / SP